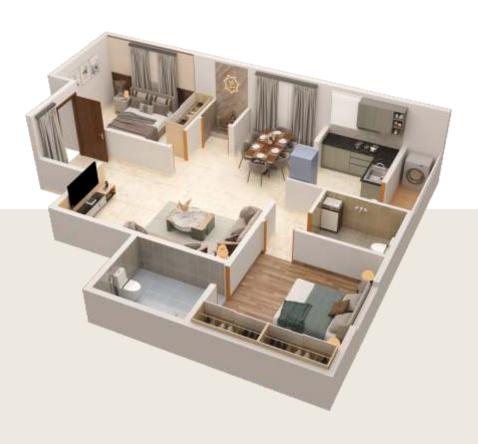

### **BBMP - VAASTU COMPLAINCE**

NO. OF FLATS - 10 | NO. OF FLOORS - 5 | 3 BEDROOM - 1300 Sqft 2 BEDROOM - 1075 Sqft | NO. OF BLOCK - 1 | NO. OF ELEVATORS - 1

**FLOOR PLAN - UNIT 1** 

**ISOMETRIC VIEW - UNIT 1** 