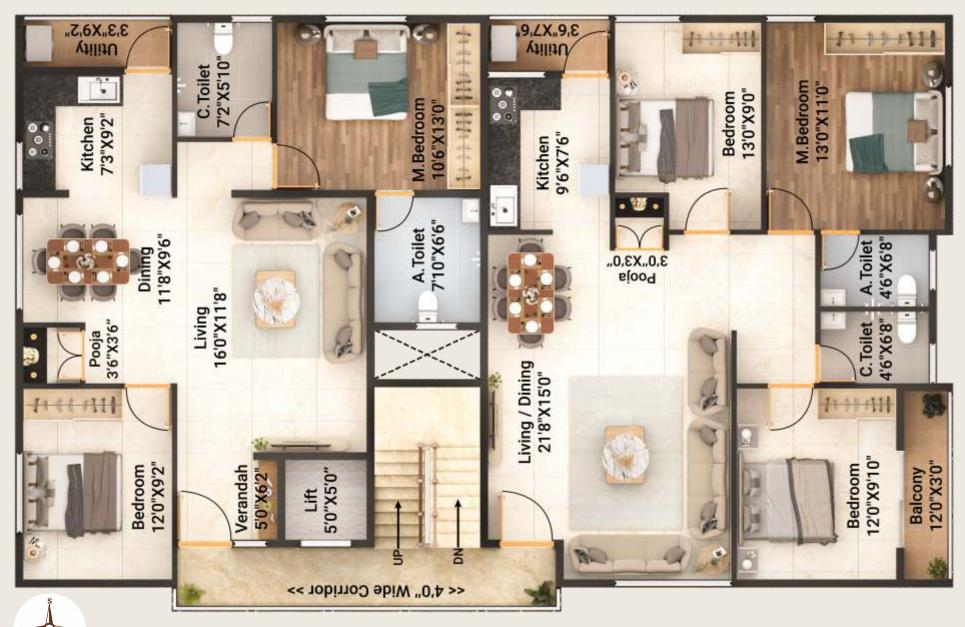

## TYPICAL FLOOR PLAN

### **BBMP - VAASTU COMPLAINCE**

NO. OF FLATS - 10 | NO. OF FLOORS - 5 | 3 BEDROOM - 1300 Sqft 2 BEDROOM - 1075 Sqft | NO. OF BLOCK - 1 | NO. OF ELEVATORS - 1

**FLOOR PLAN - UNIT 1** 

**ISOMETRIC VIEW - UNIT 1** 