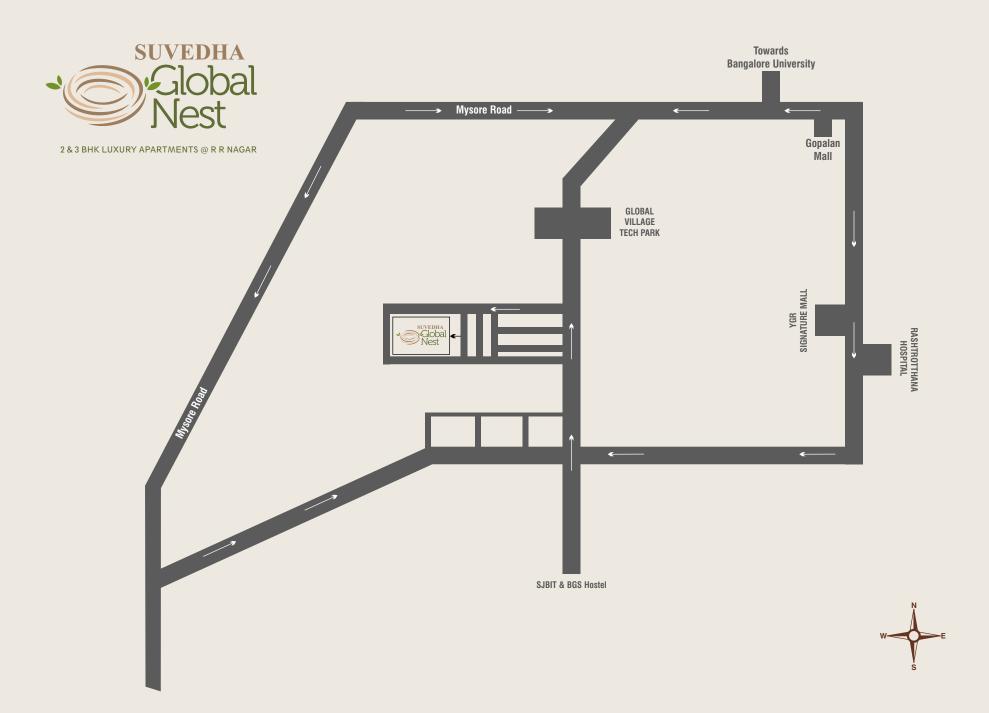

Luxury living reimagined with unmatched comfort & connectivity

MAKING YOUR VISION BECOME A REALITY

2 & 3 BHK LUXURY APARTMENTS @ R R NAGAR

2 & 3 BHK LUXURY APARTMENTS

@ R R NAGAR

**Nest**, where prosperity and comfort converge. Immerse yourself in the exceptional architecture and sophisticated living spaces you've always envisioned. If your dream is to live in elegance and trust in enduring craftsmanship, **Suveda Global Nest** is your gateway to realizing those aspirations. Meticulously designed, this project exemplifies the pinnacle of luxury living, strategically located near **Bengaluru's Global Tech Park and BGS Hospital**.

Nest offers unparalleled convenience with seamless access to all the city's essential amenities. This exclusive enclave is designed to provide the epitome of luxurious living, combining modern comforts with the sophistication of a well-connected urban lifestyle. Located near the prestigious Global Tech Park and BGS Hospital, Suveda Global Nest places you at the heart of Bengaluru's thriving tech and healthcare hubs, ensuring that work, healthcare, and leisure are always within easy reach. With meticulously planned interiors and state-of-the-art facilities, this community redefines what it means to live in luxury, offering you the perfect blend of comfort, convenience, and elegance.