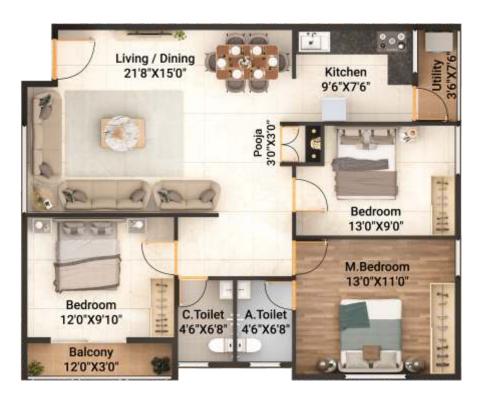

### **BBMP - VAASTU COMPLAINCE**

NO. OF FLATS - 10 | NO. OF FLOORS - 5 | 3 BEDROOM - 1300 Sqft 2 BEDROOM - 1075 Sqft | NO. OF BLOCK - 1 | NO. OF ELEVATORS - 1

**FLOOR PLAN - UNIT 1** 

**ISOMETRIC VIEW - UNIT 1** 