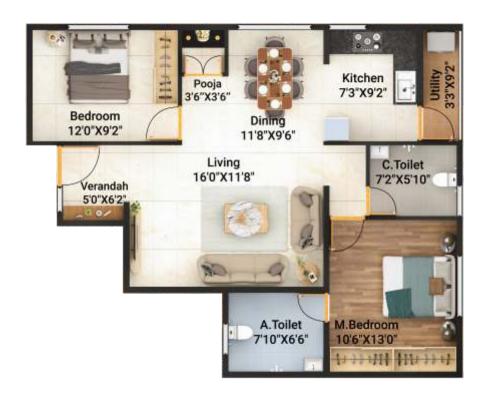

### **BBMP - VAASTU COMPLAINCE**

NO. OF FLATS - 10 | NO. OF FLOORS - 5 | 3 BEDROOM - 1300 Sqft 2 BEDROOM - 1075 Sqft | NO. OF BLOCK - 1 | NO. OF ELEVATORS - 1

**FLOOR PLAN - UNIT 1** 

**ISOMETRIC VIEW - UNIT 1** 