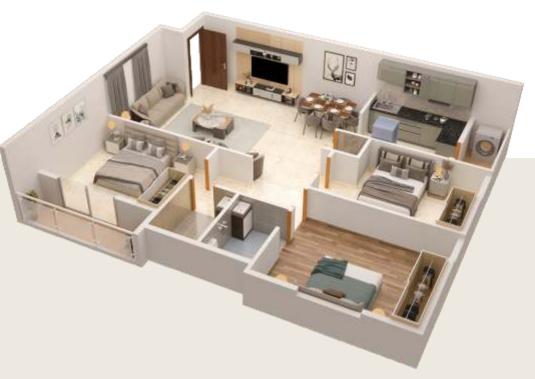

with the sophistication of a well-connected urban lifestyle. Located near the prestigious Global Tech Park and BGS Hospital, Suveda Global Nest places you at the heart of Bengaluru's thriving tech and healthcare hubs, ensuring that work, healthcare, and leisure are always within easy reach. With meticulously planned interiors and state-of-the-art facilities, this community redefines what it means to live in luxury, offering you the perfect blend of comfort, convenience, and elegance.

## TYPICAL FLOOR PLAN



### **BBMP - VAASTU COMPLAINCE**

NO. OF FLATS - 10 | NO. OF FLOORS - 5 | 3 BEDROOM - 1300 Sqft 2 BEDROOM - 1075 Sqft | NO. OF BLOCK - 1 | NO. OF ELEVATORS - 1



**FLOOR PLAN - UNIT 1** 

**ISOMETRIC VIEW - UNIT 1** 







# **FLOOR PLAN - UNIT 2**

**ISOMETRIC VIEW - UNIT 2** 





# **CAR PARKING PLAN**



### **SPECIFICATIONS**



**Structure**: RCC framed with premium Solid Concrete Block Masonry Walls 6" for exterior Walls & 4" for Interior Walls



**Toilets**: Glazed Ceramic Tiles Dadoo Up to 8' Height for Toilets Sanitary fitting of Cera / Hindware Quality CP Fixtures & Mixers



**Plastering**: Sponge finish for external walls and for internal walls with line rendering and smooth finish.



Finishing: Internal walls ~ Tractor Emulsion & External ~ Walls Asian Paints

Doors ~ Polished for everything



**Doors**: Main Door @ Pooja Teak Wood Frames with doors Other doors Sal Wood frames with Veener Doors.



**Water supply**: Adequate water supply through bore well & BWSSB provision.



**Windows**: Windows UPVC Windows 3 Track Sliding Windows with Mosquito M